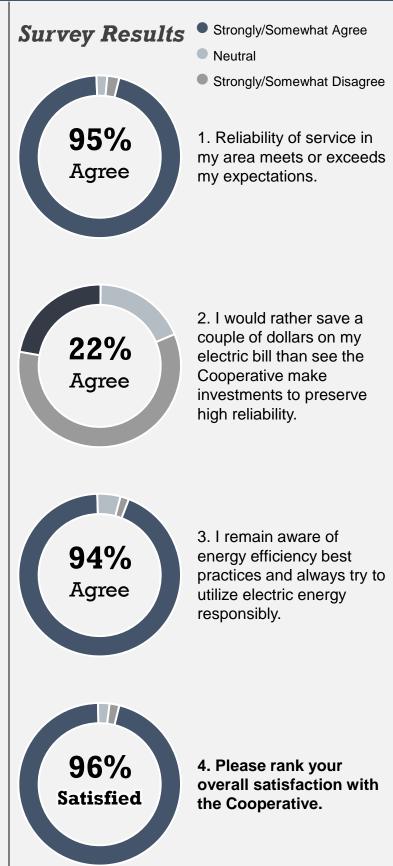

## 2025 Annual Member Survey Results

The Cooperative's team is appreciative to all who recently returned the annual survey mailed to all members.

9,297 members took time to complete the short four (4) question survey.

That's a great response rate (9.5%) given the size of Carroll Electric's membership (97,811 members).

When we listen to members, we learn and discover new ways to provide better customer service.

We are happy to provide a summary of the results the Cooperative received.

You are always invited to contact the Cooperative at any time to provide additional feedback.

Thank you once again for the positive performance ratings.

carrollecc.com